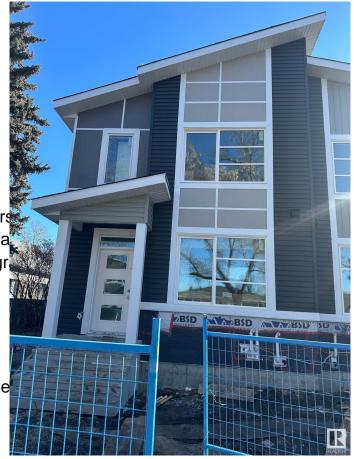

#### \$604,900

6 Bedroom, 4.00 Bathroom, 1,760 sqft Single Family on 0.00 Acres

Prince Charles, Edmonton, AB

This brand-new, 2-storey half duplex features a modern open-concept living area with quartz countertops and a main-floor bedroom with a 3-piece bathroom. Upstairs, you'll find three bedrooms, including a Primary with an ensuite and walk-in closet, plus a laundry room and a 4-piece bathroom. The property also includes a 2-bedroom legal suite and a double detached garage. Note that the property is currently still under construction.

Type Single Family

Sub-Type Half Duplex

Style 2 Storey

Status Active

Stories 3

Has Suite Yes

Has Basement Yes

Basement Full, Finished

**Exterior** 

Exterior Wood, Stone, Vinyl

Exterior Features Back Lane, Landscaped, F

Schools, Shopping Nearby