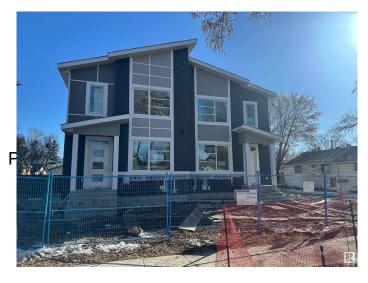

#### \$604,900

6 Bedroom, 4.00 Bathroom, 1,760 sqft Single Family on 0.00 Acres

Prince Charles, Edmonton, AB

This brand-new, 2-storey half duplex features a modern open-concept living area with quartz countertops and a main-floor bedroom with a 3-piece bathroom. Upstairs, you'll find three bedrooms, including a Primary with an ensuite and walk-in closet, plus a laundry room and a 4-piece bathroom. The property also includes a 2-bedroom legal suite and a double detached garage. Note that the property is currently still under construction.

Type Single Family

Sub-Type Half Duplex

Style 2 Storey

Status Active

Stories 3

Has Suite Yes

Has Basement Yes

Basement Full, Finished

**Exterior** 

Exterior Wood, Stone, Vinyl

Exterior Features Back Lane, Landscaped, F

Schools, Shopping Nearby