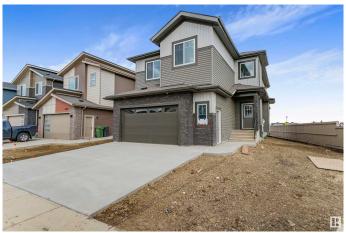

### \$659.900

4 Bedroom, 3.00 Bathroom, 2,164 sqft Single Family on 0.00 Acres

Woodbend, Leduc, AB

This house checks off all the columns & opportunity for job to customize. Detached Home located in a peaceful community while being conveniently close to all amenities. Main floor with Open to above Living area with fireplace & stunning feature wall. Main floor bedroom with closet and full bath. BEAUTIFUL kitchen truly a masterpiece, unique Centre island. Spice Kitchen with lot of cabinets. Dining nook with access to backyard. Oak staircase leads to bonus room. Huge Primary br with 5pc fully custom ensuite & W/I closet. Two more br's with Common bathroom. Laundry on 2nd floor with sink. Side entrance for basement.

#### **Essential Information**

MLS® # E4420029 Price \$659,900

Bedrooms 4

Bathrooms 3.00

Full Baths 3

Square Footage 2,164

Acres 0.00

Year Built 2024

#### **Exterior**

Exterior Wood, Vinyl

Exterior Features Airport Nearby, Schools, Shopping Nearby

Roof Asphalt Shingles

Construction Wood, Vinyl

Foundation Concrete Perimeter