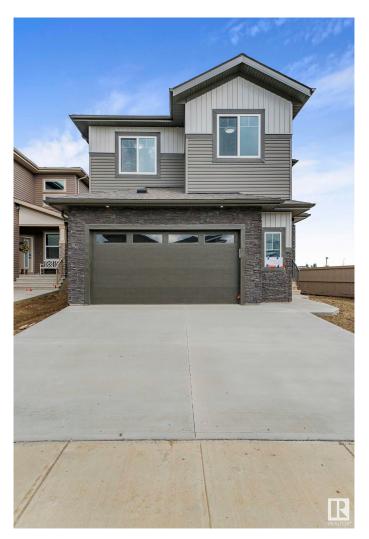

### \$659.900

4 Bedroom, 3.00 Bathroom, 2,164 sqft Single Family on 0.00 Acres

Woodbend, Leduc, AB

This house checks off all the columns & opportunity for job to customize. Detached Home located in a peaceful community while being conveniently close to all amenities. Main floor with Open to above Living area with fireplace & stunning feature wall. Main floor bedroom with closet and full bath. BEAUTIFUL kitchen truly a masterpiece, unique Centre island. Spice Kitchen with lot of cabinets. Dining nook with access to backyard. Oak staircase leads to bonus room. Huge Primary br with 5pc fully custom ensuite & W/I closet. Two more br's with Common bathroom. Laundry on 2nd floor with sink. Side entrance for basement.

#### **Essential Information**

MLS® # E4420029 Price \$659,900

Bedrooms 4

Bathrooms 3.00

Full Baths 3

Square Footage 2,164

Acres 0.00

Year Built 2024

#### **Exterior**

Exterior Wood, Vinyl

Exterior Features Airport Nearby, Schools, Shopping Nearby

Roof Asphalt Shingles

Construction Wood, Vinyl

Foundation Concrete Perimeter