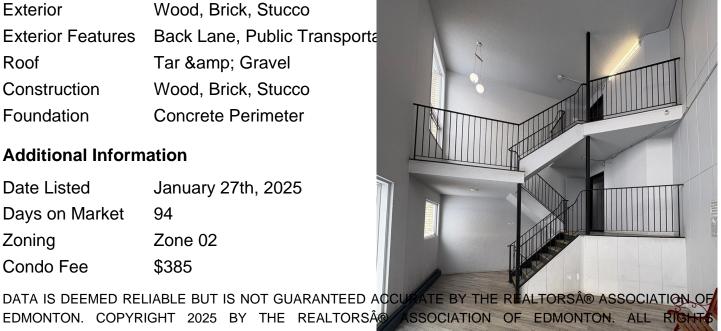

# of Stories 4 1 Stories

Yes Has Basement

None, No Basement Basement

**Exterior** 

Exterior Wood, Brick, Stucco

**Exterior Features** Back Lane, Public Transporta

Roof Tar & amp; Gravel

Construction Wood, Brick, Stucco

Foundation Concrete Perimeter

**Additional Information** 

**Date Listed** January 27th, 2025

Days on Market 94

Zone 02 Zoning

Condo Fee \$385

EDMONTON. COPYRIGHT 2025 BY THE REALTORS® ASSOCIATION OF EDMONTON. ALL RIGH RESERVED. Trademarks are owned or controlled by the Canadian Real Estate Association (CREA) and identify real estate professionals who are members of CREA (REALTORA®, REALTORS®) and/or the quality of services provide (MLS®, Multiple Listing Service®)