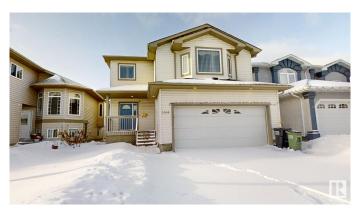

#### \$534,000

4 Bedroom, 3.50 Bathroom, 1,849 sqft Single Family on 0.00 Acres

Wild Rose, Edmonton, AB

Excellent condition and very convenient location of this Beautiful home with In Law Suite Finished Basement. Home comes with total 4 Bedrooms, Bonus Room and 3.5 Washrooms, Main Floor Includes Living Room,2 pc WashroomDining area ,Huge Kitchen and Common Laundry . Separated Entrance through Garage to In law suite is finished with One bedroom, washroom, Kitchen, Dinning and Storage room.Upper Level includes Huge Bonus Room ,3 Bedrooms 2 Washrooms , Including 4 Pc Ensuite This Home is very clean. And Ready to move in.Shingles,Furnace and HWT were replaced ,Don't miss this affordable East **Facing Home** 

### Exterior

| Exterior          | Wood, Vinyl                                                         |
|-------------------|---------------------------------------------------------------------|
| Exterior Features | Fenced, Playground Nearby, Public Transportation, Schools, Shopping |
|                   | Nearby                                                              |
| Roof              | Asphalt Shingles                                                    |
| Construction      | Wood, Vinyl                                                         |
| Foundation        | Concrete Perimeter                                                  |