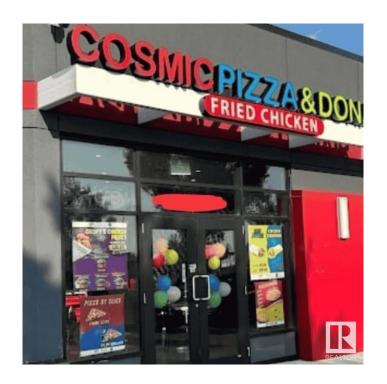

## \$425,000

0 Bedroom, 0.00 Bathroom, Business on 0.00 Acres

Silver Berry, Edmonton, AB

Opportunity to own this franchised location of Cosmic Pizza & Donair located in a very busy plaza.

MLS®# E4418270

Price \$425,000