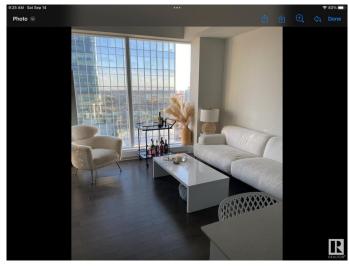

#### \$339,900

1 Bedroom, 1.00 Bathroom, 515 sqft Condo / Townhouse on 0.00 Acres

Downtown (Edmonton), Edmonton, AB

One of the nicest layouts with WIDER Living Room Space One titled underground Parking Stall. Enjoy a condo lifestyle with all the first class amenities above the J.W. MARRIOT HOTEL. Enjoy unlimited access to ARCHETYPE Body by Bennet GYM, Indoor swimming pool, Hot Tub, Steam room and Yoga, Spin and boxing classes. Amenities like BILLIARDS Lounge, PET WALK AREA, OUT DOOR PATIO AND BBQ ,ROOFTOP DECK, CONFERENCE ROOM. 24/7 CONCIERGE SERVICE. PEDWAY system direct access to LRT ,Grocery Market ,restaurants and more. The LEGENDS PRIVATE RESIDENCE IN THE ICE DISTRICT a great place to call home.

#### **Essential Information**

MLS® # E4417928

Price \$339,900

Bedrooms 1

Bathrooms 1.00

Full Baths 1

Square Footage 515

Acres 0.00