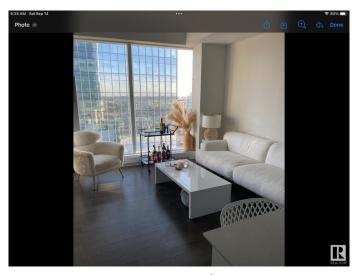

#### \$339,900

1 Bedroom, 1.00 Bathroom, 515 sqft Condo / Townhouse on 0.00 Acres

Downtown (Edmonton), Edmonton, AB

One of the nicest layouts with WIDER Living Room Space One titled underground Parking Stall. Enjoy a condo lifestyle with all the first class amenities above the J.W. MARRIOT HOTEL. Enjoy unlimited access to ARCHETYPE Body by Bennet GYM, Indoor swimming pool, Hot Tub, Steam room and Yoga, Spin and boxing classes. Amenities like BILLIARDS Lounge, PET WALK AREA, OUT DOOR PATIO AND BBQ ,ROOFTOP DECK, CONFERENCE ROOM. 24/7 CONCIERGE SERVICE. PEDWAY system direct access to LRT ,Grocery Market ,restaurants and more. The LEGENDS PRIVATE RESIDENCE IN THE ICE DISTRICT a great place to call home.

## Interior

Appliances Air Conditioning-Central, Dishwasher-Built-In, Garage Opener, Hood

Fan, Oven-Built-In, Oven-Microwave, Refrigerator, Stacked

Washer/Dryer, Stove-Countertop Electric

Heating Fan Coil, Natural Gas