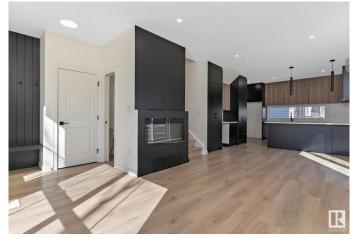

## \$2,699,000

3 Bedroom, 3.50 Bathroom, 4,265 sqft Single Family on 0.00 Acres

Bonnie Doon, Edmonton, AB

Discover exceptional investment opportunity with this beautifully designed 4-plex with legal basement suites by House of Modernity. This property has a projected rental income of \$187,000 annually. Ideally situated in a prime location, this property features four legal suites, each with 9 ft ceilings, a sophisticated 2-bedroom, 2-bathroom ensuite layout perfect for working professionals. The design accommodates individual needs while providing a separate entrance for the legal basement suite, enhancing privacy and rental flexibility. The large basement includes a bedroom and a cozy living area, ideal for additional sleeping arrangements, all highlighted by vaulted ceilings, high-end finishes, and a designer lighting package.

### Interior

Interior Features ensuite bathroom

**Appliances** Dryer-Two, Refrigerators-Two, Washers-Two, Microwave Hood Fan-Two

Heating Forced Air-1, Natural Gas

**Stories** 2 Has Suite Yes Has Basement Yes