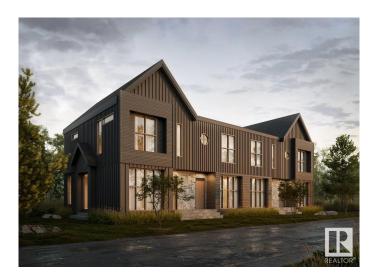

## \$2,699,000

3 Bedroom, 3.50 Bathroom, 4,265 sqft Single Family on 0.00 Acres

Bonnie Doon, Edmonton, AB

Discover exceptional investment opportunity with this beautifully designed 4-plex with legal basement suites by House of Modernity. This property has a projected rental income of \$187,000 annually. Ideally situated in a prime location, this property features four legal suites, each with 9 ft ceilings, a sophisticated 2-bedroom, 2-bathroom ensuite layout perfect for working professionals. The design accommodates individual needs while providing a separate entrance for the legal basement suite, enhancing privacy and rental flexibility. The large basement includes a bedroom and a cozy living area, ideal for additional sleeping arrangements, all highlighted by vaulted ceilings, high-end finishes, and a designer lighting package.

### Interior

Interior Features ensuite bathroom

**Appliances** Dryer-Two, Refrigerators-Two, Washers-Two, Microwave Hood Fan-Two

Heating Forced Air-1, Natural Gas

**Stories** 2 Has Suite Yes Has Basement Yes