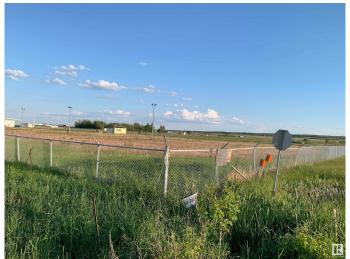

### \$950,000

0 Bedroom, 0.00 Bathroom, Land Commercial on 0.00 Acres

Lamont, Lamont, AB

8.85 Acres of fully serviced Highway Development Land in the Town of Lamont. Lamont is approximately 20 minutes away from Fort Saskatchewan and less than an hour away from Edmonton. The land is situated along the High Load Corridor, Highway 15 in Alberta and has access to Alberta's Industrial Heartland. The land is fully serviced, with access to water, electricity, and gas and is designated for highway commercial development and allows for a variety of commercial and industrial uses. The northern portion of the land, about 3 acres in size, is fenced, graveled, and includes a storage shed and has a potential to redesignate the northern portion of the land to C3 - Highway Commercial Land use, which would allow for a diversity of commercial uses primarily intended to serve vehicular traffic. The Town of Lamont offers a range of services and amenities, including parks, accommodations, shopping, and dining options.