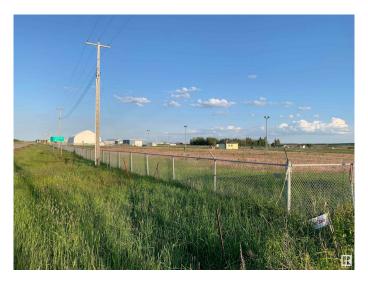

### \$950,000

0 Bedroom, 0.00 Bathroom, Land Commercial on 0.00 Acres

Lamont, Lamont, AB

8.85 Acres of fully serviced Highway Development Land in the Town of Lamont. Lamont is approximately 20 minutes away from Fort Saskatchewan and less than an hour away from Edmonton. The land is situated along the High Load Corridor, Highway 15 in Alberta and has access to Alberta's Industrial Heartland. The land is fully serviced, with access to water, electricity, and gas and is designated for highway commercial development and allows for a variety of commercial and industrial uses. The northern portion of the land, about 3 acres in size, is fenced, graveled, and includes a storage shed and has a potential to redesignate the northern portion of the land to C3 - Highway Commercial Land use, which would allow for a diversity of commercial uses primarily intended to serve vehicular traffic. The Town of Lamont offers a range of services and amenities, including parks, accommodations, shopping, and dining options.