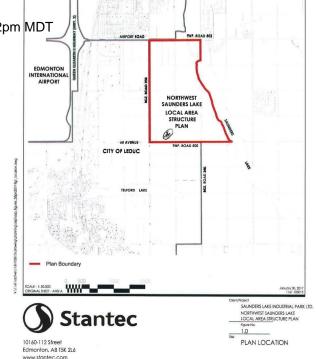

## \$3,890,000

0 Bedroom, 0.00 Bathroom, Rural on 59.80 Acres

None, Rural Leduc County, AB

APP 59.8 ACRES(MORE OR LESS).LOCATED ON 65 AVE BETWEEN RR 245 AND 250.PARCEL IS LOCATED IN LEDUC COUNTY AND HAS A GREAT POTENTIAL IN SAUNDERS LAKE AREA STRUCTURE PLAN.FUTURE PROPOSED ZONING IS MEDIUM INDUSTRIAL.

## **Community Information**

Address

65 Ave Rr 245&250

Area

**Rural Leduc County** 

Subdivision

None

City

Rural Leduc County

County

**ALBERTA** 

Province

AB

Postal Code

T9E 4C4