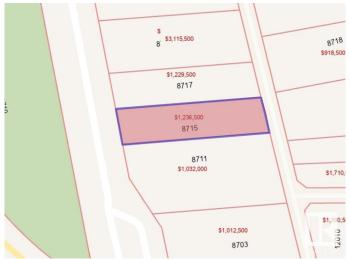

# \$950,000 - 8715 Saskatchewan Drive, Edmonton

MLS® #E4391657

## \$950.000

0 Bedroom, 0.00 Bathroom, Single Family on 0.00 Acres

Windsor Park (Edmonton), Edmonton, AB

47'x190' VACANT LOT. Flat, development ready site. No ASBESTOS, no demolition, just submit your plans to the city and BUILD. Listed for \$235,000 LESS than the City of Edmonton tax assessment and \$110,000 LESS than the Honestdoor's estimated market value. With the potential for breathtaking views, located on one of Edmonton's most iconic drives.. this one is a no brainer. The large 47' frontage allows for a full sized house and the 190 foot backyard offers tons of potential with room for a green space, huge back patio, plus a triple car garage and even an over the garage suite, all with room to spare on this massive 835 Sq M lot. DO NOT MISS THIS ONE!

#### **Exterior**

Exterior Features Back Lane, Flat Site, Hillside, Level Land, No Through Road,

Playground Nearby, Private Setting, Public Transportation, Ravine View,

**River View** 

Lot Description 47'x190'