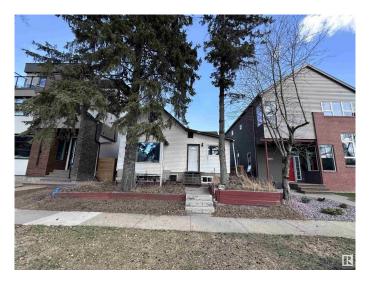

# \$499,900 - 9621 101 Street, Edmonton

MLS® #E4383383

## \$499,900

4 Bedroom, 3.00 Bathroom, 1,260 sqft Single Family on 0.00 Acres

Rossdale, Edmonton, AB

Infill lot in the desirable neighborhood of Rossdale with view of Legislature Building. Could be renovated to maintain a livable home. Has Jacuzzi and Sauna. Available for quick possession. Zoned for infills, and can accommodate a duplex or front to back 4-plex.

# **Community Information**

Address 9621 101 Street

Area Edmonton
Subdivision Rossdale
City Edmonton

County ALBERTA

Province AB

Postal Code T5K 0W7