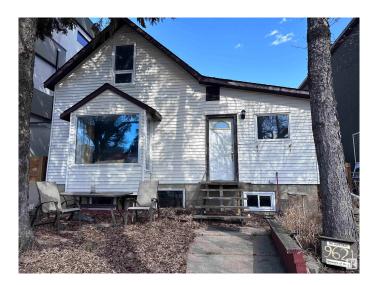

# \$499,900 - 9621 101 Street, Edmonton

MLS® #E4383383

## \$499,900

4 Bedroom, 3.00 Bathroom, 1,260 sqft Single Family on 0.00 Acres

Rossdale, Edmonton, AB

Infill lot in the desirable neighborhood of Rossdale with view of Legislature Building. Could be renovated to maintain a livable home. Has Jacuzzi and Sauna. Available for quick possession. Zoned for infills, and can accommodate a duplex or front to back 4-plex.

Built in 1910

## **Essential Information**

MLS® # E4383383 Price \$499,900

Bedrooms 4

Bathrooms 3.00

Full Baths 3

Square Footage 1,260 Acres 0.00 Year Built 1910

Type Single Family

Sub-Type Detached Single Family

#### **Exterior**

Exterior Wood, Vinyl

Exterior Features Back Lane, Environmental Reserve, Fenced, Flat Site, Level Land,

Paved Lane, Playground Nearby, Private Setting, Schools, Shopping

Nearby, Ski Hill Nearby

Roof Asphalt Shingles

Construction Wood, Vinyl

Foundation Concrete Perimeter