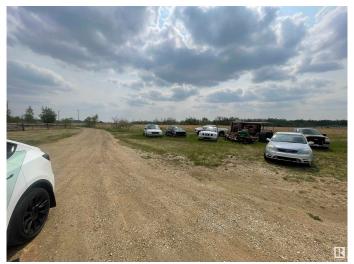

## \$1,900,000

1 Bedroom, 1.00 Bathroom, 1,217 sqft Single Family on 18.99 Acres

Rural North East Horse Hills, Edmonton, AB

Attention developers and investors! This exceptional 19 acre agricultural land on Fort Road in Edmonton is a rare gem with great development potential. Its prime location, coupled with a house on the property and a work shop. It presents a unique opportunity for future projects. Whether you're looking to build a commercial venture, residential community, or explore other development possibilities, this property offers ample space and strategic positioning for your vision. Don't miss out on this great opportunity.

# **Amenities**

Amenities See Remarks
Features See Remarks

Parking RV Parking, Shop, See Remarks